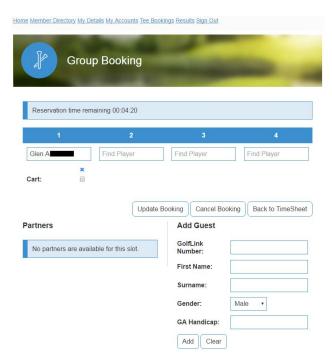

Select **Book** on an individual time slot to make a single booking, you can also select **Add Cart** if applicable.

Select **Book Group** on a time slot to make multiple bookings, the **Group Booking** page loads, you are then booked into Slot 1, note the Reservation time remaining HH:MM:SS field.

Click in the corresponding Slots and enter either a **member number** or **part surname** to search the member database, once selected you can add that player as a "Partner" by selecting **Add Friend:** they will then be added to the **Partners** list for future bookings.

Depending on time sheet accessibility you can also **Add Guest**, a GolfLink number is preferred as it will speed up the check-in process on the day of play, select **Add**.

| Add Guest           |            |
|---------------------|------------|
| GolfLink<br>Number: | 4071203665 |
| First Name:         | Mitch      |
| Surname:            | К          |
| Gender:             | Male ▼     |
| GA Handicap:        | 1.0        |
| Add Clear           |            |

When completed adding or editing playing partners select **Update Booking**.

You can also Cancel Booking or simply return Back to TimeSheet.

In the event of a time sheet being fully booked at the time you wish to play select **Wait List**, the **Wait Listing** page loads, select the **Earliest Start:** and **Latest Start:** times and select **Add**.