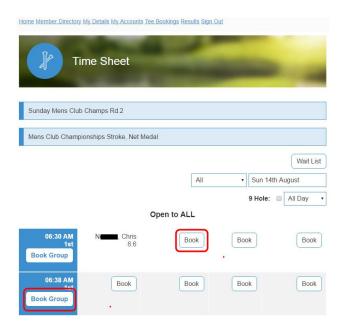

The **Time Sheet** page loads, time sheet Messages appear if applicable and Competition details are displayed.

You can filter from All to Only Available slots, along with All Day to either Morning or Afternoon.

Select **Book** on an individual time slot to make a single booking, you can also select **Add Cart** if applicable.

Select **Book Group** on a time slot to make multiple bookings, the **Group Booking** page loads, you are then booked into Slot 1, note the Reservation time remaining HH:MM:SS field.

When completed adding or editing playing partners select **Update Booking**.

You can also Cancel Booking or simply return Back to TimeSheet.

In the event of a time sheet being fully booked at the time you wish to play select **Wait List**, the **Wait Listing** page loads, select the **Earliest Start:** and **Latest Start:** times and select **Add**.