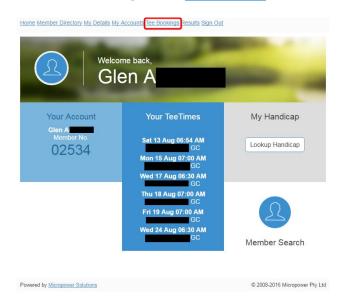

## From the Home Page select Tee Bookings

The **Competitions** page loads, the **Gender**, **Competition**, whether the Time Sheet is **Open** for bookings, and how many slots are **Available** are all shown, select the day you wish to make a booking.