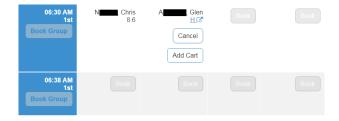

Select **Book** on an individual time slot to make a single booking, you can also select **Add Cart** if applicable.

Select **Book Group** on a time slot to make multiple bookings, the **Group Booking** page loads, you are then booked into Slot 1, note the Reservation time remaining HH:MM:SS field.

Click in the corresponding Slots and enter either a **member number** or **part surname** to search the member database, once selected you can add that player as a "Partner" by selecting **Add Friend:** they will then be added to the **Partners** list for future bookings.