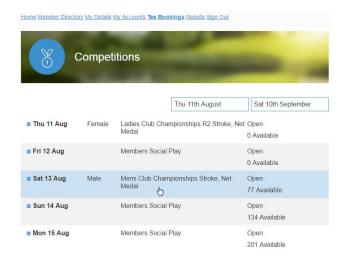

## From the Home Page select Tee Bookings

The **Competitions** page loads, the **Gender**, **Competition**, whether the Time Sheet is **Open** for bookings, and how many slots are **Available** are all shown, select the day you wish to make a booking.