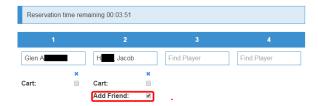

Click in the corresponding Slots and enter either a **member number** or **part surname** to search the member database, once selected you can add that player as a "Partner" by selecting **Add Friend:** they will then be added to the **Partners** list for future bookings.