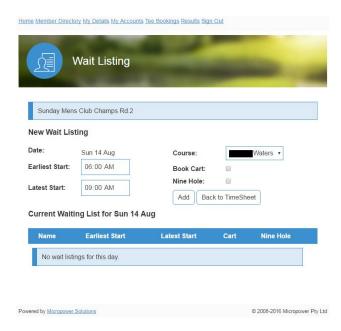

When completed adding or editing playing partners select **Update Booking**.

You can also Cancel Booking or simply return Back to TimeSheet.

In the event of a time sheet being fully booked at the time you wish to play select **Wait List**, the **Wait Listing** page loads, select the **Earliest Start:** and **Latest Start:** times and select **Add**.