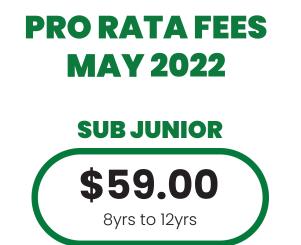

| Office use only     |            |        |                 |                  |
|---------------------|------------|--------|-----------------|------------------|
| Added to golf link? | Yes No     |        | Payment Method: | Staff:           |
| Membership Type :   | Sub Junior | Junior | Amount \$:      | Card Issued: Yes |
| Membership No:      |            |        | Date: / /       | No               |
|                     |            |        |                 |                  |