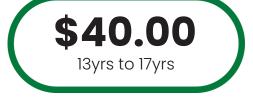

| Office use only     |            |        |                 |                  |
|---------------------|------------|--------|-----------------|------------------|
| Added to golf link? | Yes No     |        | Payment Method: | Staff:           |
| Membership Type :   | Sub Junior | Junior | Amount \$:      | Card Issued: Yes |
| Membership No:      |            |        | Date: / /       | No               |
|                     |            |        |                 |                  |